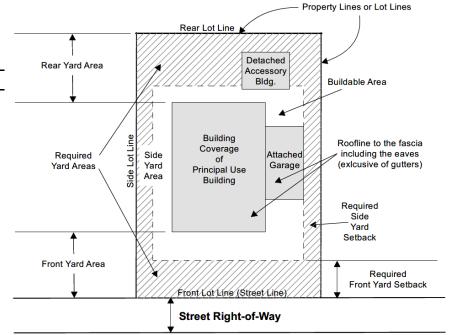

| PROPERTY & OWNER INFORMATION                                                                                                                                                                                                                                                                                                                                                                                                                                             | CITY US                                                                                                  | CITY USE ONLY                                                  |  |
|--------------------------------------------------------------------------------------------------------------------------------------------------------------------------------------------------------------------------------------------------------------------------------------------------------------------------------------------------------------------------------------------------------------------------------------------------------------------------|----------------------------------------------------------------------------------------------------------|----------------------------------------------------------------|--|
| Owner Name: Cell Phone:                                                                                                                                                                                                                                                                                                                                                                                                                                                  |                                                                                                          | Permit No.                                                     |  |
| Address/City/State/Zip:                                                                                                                                                                                                                                                                                                                                                                                                                                                  |                                                                                                          |                                                                |  |
| Address of Proposed Work:                                                                                                                                                                                                                                                                                                                                                                                                                                                | Lot Size (sq.ft.):                                                                                       | Zoning District:                                               |  |
| Email:                                                                                                                                                                                                                                                                                                                                                                                                                                                                   | Legal Description (lot,                                                                                  | block, subdivision):                                           |  |
| APPLICANT INFORMATION (If other than PROPERTY OWNER)                                                                                                                                                                                                                                                                                                                                                                                                                     |                                                                                                          | ,                                                              |  |
| Builder: Contractor: Design Professional: Other: Other:                                                                                                                                                                                                                                                                                                                                                                                                                  | Demined Vand Cath                                                                                        | a also (lass Ourdina a a a a )                                 |  |
| Applicant Name: Cell Phone:                                                                                                                                                                                                                                                                                                                                                                                                                                              |                                                                                                          | acks (by Ordinance) Side:                                      |  |
| Address/City/State/Zip:                                                                                                                                                                                                                                                                                                                                                                                                                                                  |                                                                                                          | Side:                                                          |  |
| Address of Proposed Work:                                                                                                                                                                                                                                                                                                                                                                                                                                                |                                                                                                          | Date Paid:                                                     |  |
| Email:                                                                                                                                                                                                                                                                                                                                                                                                                                                                   |                                                                                                          |                                                                |  |
| OF WEST OKOBOJI DOES NOT AND WILL NOT LOCATE PROPERTY LINES OR EASEMED ON THIS FORM. FALSIFICATION OF INFORMATION ON THIS FORM CAN RESULT IN LEGAL ACTION. IT IS HIGHLY RECOMMENDED A LICENSED LAND SURVEYOR BE USED. IF ANY CONSTRUCTION OR PLANTINGS OCCUR IN EASEMENTS AND IT IS NECESSAR SUCH EASEMENT, NO COMPENSATION SHALL BE GIVEN FOR SUCH DISTURBANCE.  YARD MEASUREMENTS (Setback Distances from Please do not mark with X's. Must be measurements (in form). | I PERMIT NON-ISSUANCE, F<br>TO ESTABLISH THE LOCATION<br>Y FOR THE CITY OR UTILITY OF<br>TOPPERTY LINES) | REVOCATION AND/OR<br>N OF PROPERTY LINES.<br>COMPANY TO ACCESS |  |
| Front Yard (from proposed building/structure to front lot line)ft. Right S                                                                                                                                                                                                                                                                                                                                                                                               |                                                                                                          |                                                                |  |
| Rear Yard (from proposed building/structure to rear lot line)ft. Left S                                                                                                                                                                                                                                                                                                                                                                                                  | de to side property line                                                                                 | ft (as applicable)                                             |  |
| DETAILED DESCRIPTION OF PROPOSEI                                                                                                                                                                                                                                                                                                                                                                                                                                         | ) PROJECT                                                                                                |                                                                |  |
| What do you want to build? Describe in detail (add more pages, maps or drawings a                                                                                                                                                                                                                                                                                                                                                                                        |                                                                                                          |                                                                |  |
|                                                                                                                                                                                                                                                                                                                                                                                                                                                                          |                                                                                                          |                                                                |  |
|                                                                                                                                                                                                                                                                                                                                                                                                                                                                          |                                                                                                          |                                                                |  |
| CONTRUCTION INFORMATIO                                                                                                                                                                                                                                                                                                                                                                                                                                                   | N                                                                                                        |                                                                |  |
| Estimated Start Date: Estimated Completion Date:                                                                                                                                                                                                                                                                                                                                                                                                                         | Project Cost:                                                                                            |                                                                |  |
| General Contractor (Name, Phone & Email):                                                                                                                                                                                                                                                                                                                                                                                                                                |                                                                                                          |                                                                |  |
| Plumbing (Name, Phone & Email):                                                                                                                                                                                                                                                                                                                                                                                                                                          |                                                                                                          |                                                                |  |
| Electrical (Name, Phone & Email):                                                                                                                                                                                                                                                                                                                                                                                                                                        |                                                                                                          |                                                                |  |
| Excavating (Name, Phone & Email):                                                                                                                                                                                                                                                                                                                                                                                                                                        |                                                                                                          |                                                                |  |
| For New Construction/Building Addition/Accessory Building (garages/sheds) Projects: Size of Bldg./Structure: ft. X ft. Height of Bldg./Structure: ft. Foundation                                                                                                                                                                                                                                                                                                         | Depth ft. Number of F                                                                                    | Parking Stalls:                                                |  |
| For Fence/Wall/Retaining Wall Projects:  Location of structure: Front Yard Rear Yard Side Yard Total Height:                                                                                                                                                                                                                                                                                                                                                             | _ ft. Length: ft. Widt                                                                                   | h:ft.                                                          |  |
| For Deck/Patio/Ramp Projects:  Location of structure: Front Yard Rear Yard Side Yard Total Height:                                                                                                                                                                                                                                                                                                                                                                       | _ ft.                                                                                                    | h:ft.                                                          |  |

## **Zoning Permit Application**

- Page 2 -

| New Construction Bldg. Addition Accessory Bldg. (shed/garage) Demolition Moving Fence                                                                                                                                                                                                                                |
|----------------------------------------------------------------------------------------------------------------------------------------------------------------------------------------------------------------------------------------------------------------------------------------------------------------------|
| Residential Commercial Recreational Government/Public Agricultural Conservation                                                                                                                                                                                                                                      |
| Single Family Dwelling Duplex Dwelling Other Project:                                                                                                                                                                                                                                                                |
| Does this project involve any excavation or construction of any kind within a lakeshore bank YES NO                                                                                                                                                                                                                  |
| DESCRIPTION OF PROPOSED BUILDING MATERIALS Check ALL Building Materials That Apply:                                                                                                                                                                                                                                  |
| Wood Frame Metal Framing Brick Concrete Stone/Brick (or Veneer) Wood Siding Vinyl Siding                                                                                                                                                                                                                             |
| Other Building Materials:                                                                                                                                                                                                                                                                                            |
| Building materials for fence or deck projects:                                                                                                                                                                                                                                                                       |
| Roofing Materials: Asphalt Metal (non-corrugated) Metal Shingle Membrane (flat roof)Other:                                                                                                                                                                                                                           |
| SITE PLAN REQUIREMENTS                                                                                                                                                                                                                                                                                               |
| SITE PLAN ATTACHED WITH THIS APPLICATION (check for attached site plan prepared as specified below)                                                                                                                                                                                                                  |
| Any new construction residential, civic, conservation, governmental or commercial projects should provide architectural drawings,                                                                                                                                                                                    |
| property survey or plot plan along with the application. Smaller project site plans should include:                                                                                                                                                                                                                  |
| ✓ Draw the lot showing lot measurements. Lot measurements may be obtained from the Dickinson County Assessor's website                                                                                                                                                                                               |
| <ul> <li>✓ Note: Street paving line is typically NOT the front property line.</li> <li>✓ Show all existing and proposed new buildings or structures with dimensions</li> </ul>                                                                                                                                       |
| ✓ Show the distance between all existing and proposed buildings and the nearest lot or property lines                                                                                                                                                                                                                |
| ✓ Label adjacent streets and indicate alleys and easements as applicable. Use directional arrow to indicate north.                                                                                                                                                                                                   |
| The city reserves the right to require additional information necessary to review the proposed project.                                                                                                                                                                                                              |
| CHECKLIST                                                                                                                                                                                                                                                                                                            |
| Is the application filled out and accurate in its entirety? Is a silt fence or soil erosion plan included?                                                                                                                                                                                                           |
| Is a site plan, survey, or images provided of the project?  Is an IDNR permit required for any applicable project?                                                                                                                                                                                                   |
| ADDITIONAL INFORMATION/DISCLOSURE:                                                                                                                                                                                                                                                                                   |
| RETURN COMPLETED AND SIGNED APPLICATION TO THE WEST OKOBOJI CITY HALL AT 501 TERRACE PARK BLVD. PERMIT EXPIRES ONE (1) YEAR AFTE                                                                                                                                                                                     |
| ISSUE DATE. IF TIME PERIOD HAS ELAPSED, A NEW PERMIT APPLICATION IS REQUIRED. THE ZONING PERMIT FEE IS SET BY RESOLUTION OF THE CIT                                                                                                                                                                                  |
| COUNCIL AND IS PAYABLE AT THE TIME SUCH PERMIT IS ISSUED. THE PERMIT FEE SHALL DOUBLE IF CONSTRUCTION STARTS BEFORE THE PERMIT                                                                                                                                                                                       |
| <b>APPROVED.</b> IT IS THE APPLICANT'S RESPONSIBILITY TO NOTIFY IOWA ONE-CALL (1-800-292-8989 OR 811) BEFORE ANY EXCAVATION BEGINS. IT IS TH<br>RESPONSIBILITY OF THE APPLICANT TO DETERMINE IF ANY SUBDIVISION COVENANTS, DEED RESTRICTIONS, OR EASEMENTS MAY AFFECT THE PROJEC                                     |
| ABSOLUTELY NO PERMIT WILL BE ISSUED ON THE SPOT. THE ZONING ADMINISTRATOR MAY REQUIRE A CONFERENCE BEFORE ISSUANCE.                                                                                                                                                                                                  |
|                                                                                                                                                                                                                                                                                                                      |
| ACKNOWLEDGEMENT & SIGNATURE                                                                                                                                                                                                                                                                                          |
| The applicant, by signing, acknowledges and agrees to the conditions of this permit; and that the provisions of the West Okoboji Zoning and Subdivision Ordinances and the West Okoboji Code of Ordinances may be applicable to the submitted project. I hereby will defend, indemnify, protect and hold harmless    |
| the City of West Okoboji and its employees from any and all liability from any claim or cause of action which any person may claim to have by reason of any                                                                                                                                                          |
| actual or alleged failure on the part of the undersigned applicant to comply with the terms and provisions thereof. I hereby certify that I have read and                                                                                                                                                            |
| examined this application and its attachments and know the same to be complete, true and correct. All provisions of laws and ordinances governing this type of work shall be completed with whether specified herein or not. I agree and will provide notification of any change prior to construction. The granting |
| of this permit does not presume to give authority to violate or cancel the provision of any other state or local laws regulating construction or the performance                                                                                                                                                     |
| of construction. The approved permit allows the construction of the proposed building/structure as noted on this application and any submitted                                                                                                                                                                       |
| documentation. Any unauthorized change to approved permit and plans, or use of property, as presented will render this permit null and void                                                                                                                                                                          |
| Signed: Date: Date:                                                                                                                                                                                                                                                                                                  |
| Signed: Date:                                                                                                                                                                                                                                                                                                        |
| Contractor, Applicant, or other Authorized Representative (if Owner is not completing the work)                                                                                                                                                                                                                      |
| CITY USE ONLY                                                                                                                                                                                                                                                                                                        |
| Reviewed by: Date:                                                                                                                                                                                                                                                                                                   |
| West Okoboji Zoning Administrator or Authorized Representative                                                                                                                                                                                                                                                       |
| Approved Denied Conditional Approval - if conditional approval, conditional required:                                                                                                                                                                                                                                |
| Review comments:                                                                                                                                                                                                                                                                                                     |
|                                                                                                                                                                                                                                                                                                                      |
| Permit Request Requires: Variance Conditional Use Change of Zoning Classification                                                                                                                                                                                                                                    |

- 1. Show streets, with street names, if any on proper sides of the lot or parcel
- 2. Show property lines and dimensions of the lot or parcel
- Show locations of any existing and proposed new structures, and their distances from the lot lines
- Show locations of any existing and proposed accessory buildings (if any), and their distances from the main building and lot lines
- 5. Show locations of utility and other permanent easements
- Show details of fences, shrubs, walls or other devices used for screening (if applicable)
- https://dickinson.iowaassessors.com/search.php is a good source for information and has a good map service.